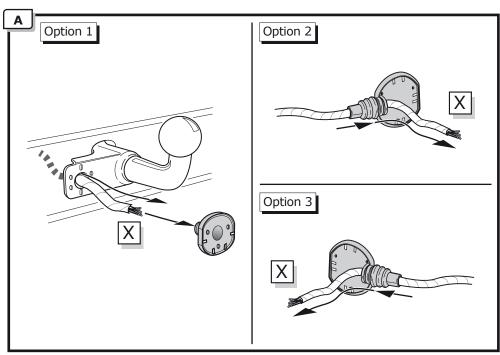

eir fitting manuals are subject to alteration without notice, please ensure that these instructions are read and fully understood before commencing installation.
- Do not overload circuits; the maximum loads per connection are detailed in this manual.
- Attention! Before Installation, please read this manual carefully and inform your customer to consult the vehicle owners manual to check for any vehicle modifications required before towing.
- In the event of functional problems, troubleshooting must be limited to about 0.5 hours, contact the technical support: ukts@ecs-electronics.com / 07440 202 052.



# **Part list**



© ECS Electronics B.V. Pag. 2 FR-060-B1U / 180620CD







© ECS Electronics B.V. Pag. 3 FR-060-B1U / 180620CD





© ECS Electronics B.V. Pag. 4 FR-060-B1U / 180620CD











© ECS Electronics B.V. Pag. 5 FR-060-B1U / 180620CD





© ECS Electronics B.V. Pag. 6 FR-060-B1U / 180620CD







© ECS Electronics B.V. Pag. 7 FR-060-B1U / 180620CD







TEST ALL THE CIRCUITS WITH A TEST DEVICE WITH THE CORRECT POWER LOAD FOR EACH FUNCTION. A TEST DEVICE WITH LED'S CANNOT BE USED FOR THIS PURPOSE.

© ECS Electronics B.V. Pag. 8 FR-060-B1U / 180620CD

#### REINSTALL TRIM.





### INFO

## **Products & Service**





http://www.ecs-electronics.nl/NL/catalogus/test\_gereedschap

### INFO

#### **SOCKET CONNECTION**

| DIN/ISO<br>1724 | <b>\( \frac{1}{2} \)</b> | <b>◆</b> ()≢ | <u></u> 1-7 | $\Rightarrow$ | -¦Ç-   | STOP  | - <u>'</u> Ö- |
|-----------------|--------------------------|--------------|-------------|---------------|--------|-------|---------------