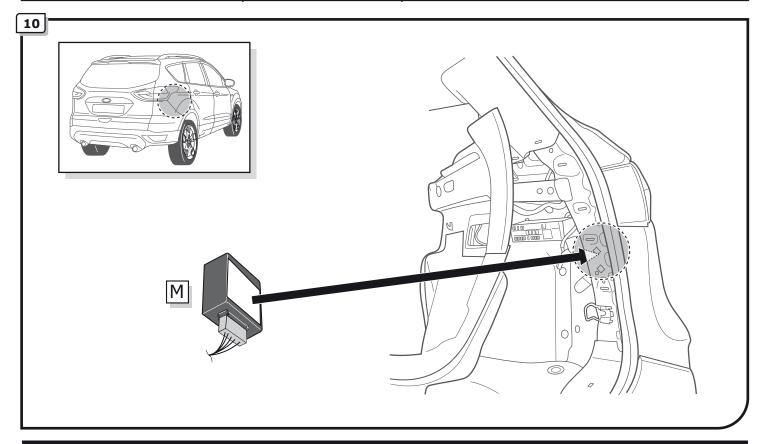

stood before commencing installation.
- Do not overload circuits; the maximum loads per connection are detailed in this manual.
- Attention! Before Installation, please read this manual carefully and inform your customer to consult the vehicle owners manual to check for any vehicle modifications required before towing.
- In the event of functional problems, troubleshooting must be limited to about 0.5 hours, contact the technical support: ukts@ecs-electronics.com / 07440 202 052.



# **Part list**



© ECS Electronics B.V. Pag. 2 FR-060-B1U / 180620CD







© ECS Electronics B.V. Pag. 3 FR-060-B1U / 180620CD





© ECS Electronics B.V. Pag. 4 FR-060-B1U / 180620CD











© ECS Electronics B.V. Pag. 5 FR-060-B1U / 180620CD





© ECS Electronics B.V. Pag. 6 FR-060-B1U / 180620CD







© ECS Electronics B.V. Pag. 7 FR-060-B1U / 180620CD







TEST ALL THE CIRCUITS WITH A TEST DEVICE WITH THE CORRECT POWER LOAD FOR EACH FUNCTION. A TEST DEVICE WITH LED'S CANNOT BE USED FOR THIS PURPOSE.

© ECS Electronics B.V. Pag. 8 FR-060-B1U / 180620CD

#### REINSTALL TRIM.





### INFO

## **Products & Service**





http://www.ecs-electronics.nl/NL/catalogus/test\_gereedschap

### INFO

#### **SOCKET CONNECTION**

| DIN/ISO<br>1724 | <b>\( \frac{1}{2} \)</b> | <b>◆</b> ()≢ | <u></u> 1-7 | $\Rightarrow$ | -¦Ç-   | STOP  | - <u>'</u> Ö- |
|-----------------|--------------------------|--------------|-------------|---------------|--------|-------|---------------|
|                 | 1/L                      | 2            | 3/31        | 4/R           | 5/58-R | 6/54  | 7/58-L