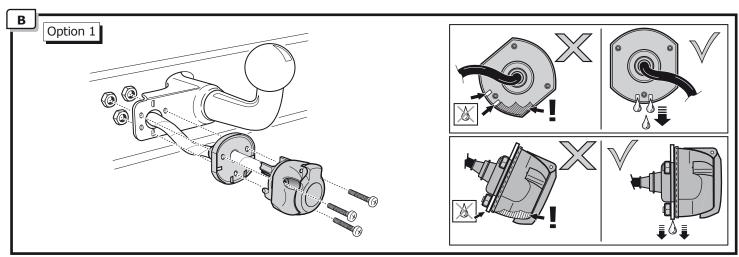

fitting manuals are subject to alteration without notice, please ensure that these instructions are read and fully understood before commencing installation.
- Do not overload circuits; the maximum loads per connection are detailed in this manual.
- Attention! Before Installation, please read this manual carefully and inform your customer to consult the vehicle owners manual to check for any vehicle modifications required before towing.
- In the event of functional problems, troubleshooting must be limited to about 0.5 hours, contact the technical support: ukts@ecs-electronics.com / 07440 202 052.



# **Part list**



© ECS Electronics B.V. Pag. 2 FR-060-B1U / 180620CD







© ECS Electronics B.V. Pag. 3 FR-060-B1U / 180620CD





© ECS Electronics B.V. Pag. 4 FR-060-B1U / 180620CD











© ECS Electronics B.V. Pag. 5 FR-060-B1U / 180620CD





© ECS Electronics B.V. Pag. 6 FR-060-B1U / 180620CD







© ECS Electronics B.V. Pag. 7 FR-060-B1U / 180620CD







TEST ALL THE CIRCUITS WITH A TEST DEVICE WITH THE CORRECT POWER LOAD FOR EACH FUNCTION. A TEST DEVICE WITH LED'S CANNOT BE USED FOR THIS PURPOSE.

© ECS Electronics B.V. Pag. 8 FR-060-B1U / 180620CD

#### REINSTALL TRIM.





### INFO

## **Products & Service**





http://www.ecs-electronics.nl/NL/catalogus/test\_gereedschap

### INFO

#### **SOCKET CONNECTION**

| DIN/ISO<br>1724 | <b>\( \frac{1}{2} \)</b> | <b>◆</b> ()≢ | <u></u> 1-7 | $\Rightarrow$ | -¦Ç-   | STOP  | - <u>'</u> Ö- |
|-----------------|--------------------------|--------------|-------------|---------------|--------|-------|---------------|
|