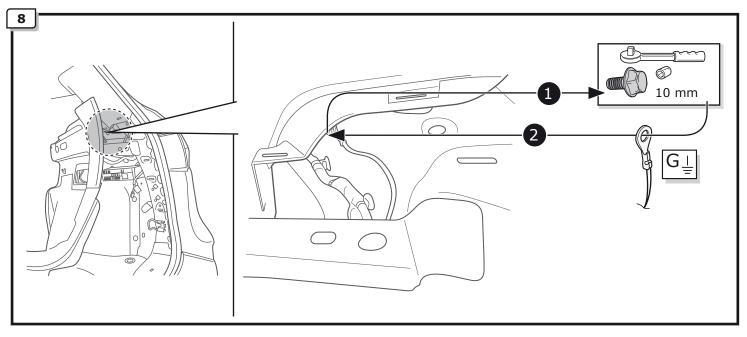

© ECS Electronics B.V. Pag. 6 FR-060-B1U / 180620CD

© ECS Electronics B.V. Pag. 7 FR-060-B1U / 180620CD

TEST ALL THE CIRCUITS WITH A TEST DEVICE WITH THE CORRECT POWER LOAD FOR EACH FUNCTION. A TEST DEVICE WITH LED'S CANNOT BE USED FOR THIS PURPOSE.