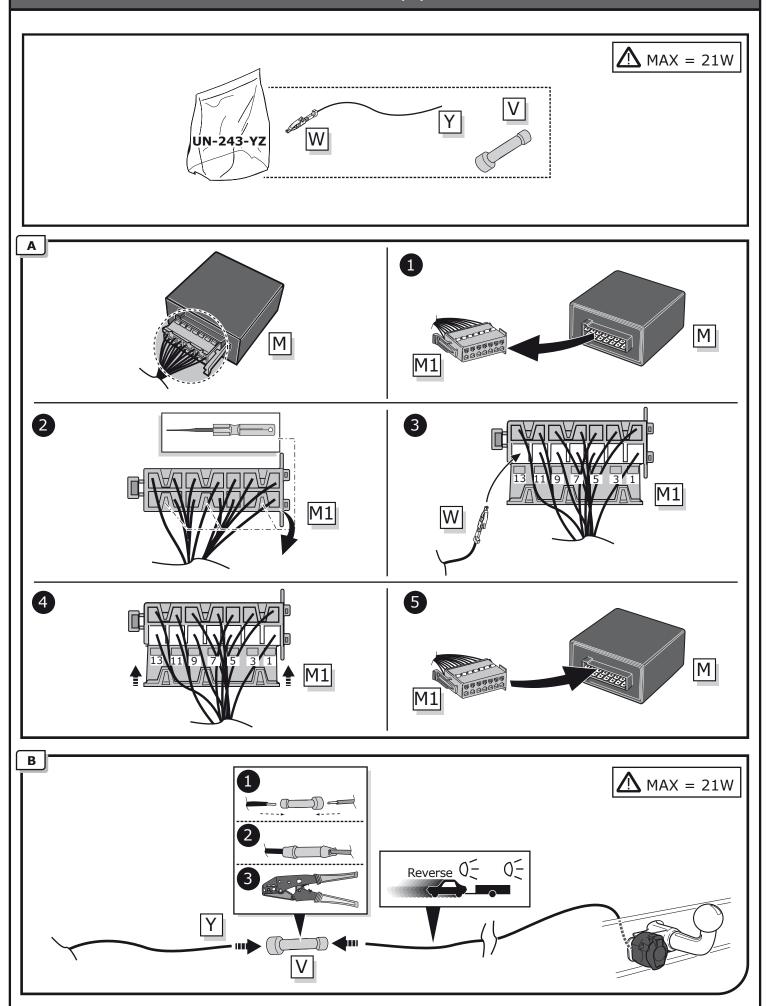

## UN-243-YZ Reverse lamp pre-wire extension

© ECS Electronics B.V. Pag. 10 FR-060-B1U / 180620CD