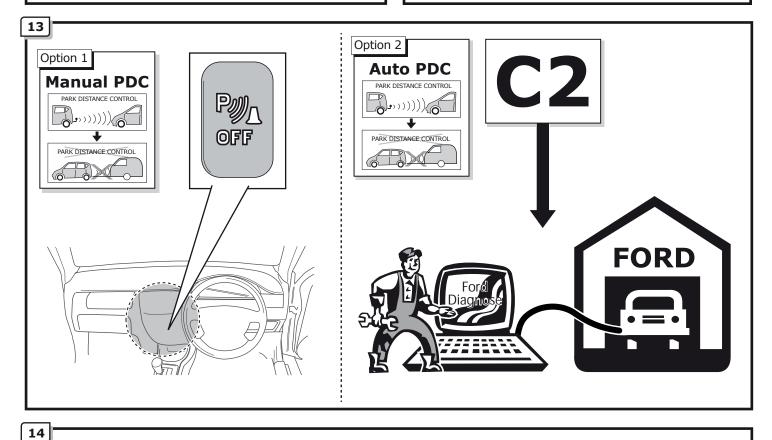

cuits; the maximum loads per connection are detailed in this manual.
- Attention! Before Installation, please read this manual carefully and inform your customer to consult the vehicle owners manual to check for any vehicle modifications required before towing.
- In the event of functional problems, troubleshooting must be limited to about 0.5 hours, contact the technical support: ukts@ecs-electronics.com / 07440 202 052.



# **Part list**



© ECS Electronics B.V. Pag. 2 FR-060-B1U / 180620CD







© ECS Electronics B.V. Pag. 3 FR-060-B1U / 180620CD





© ECS Electronics B.V. Pag. 4 FR-060-B1U / 180620CD











© ECS Electronics B.V. Pag. 5 FR-060-B1U / 180620CD





© ECS Electronics B.V. Pag. 6 FR-060-B1U / 180620CD







© ECS Electronics B.V. Pag. 7 FR-060-B1U / 180620CD







TEST ALL THE CIRCUITS WITH A TEST DEVICE WITH THE CORRECT POWER LOAD FOR EACH FUNCTION. A TEST DEVICE WITH LED'S CANNOT BE USED FOR THIS PURPOSE.

© ECS Electronics B.V. Pag. 8 FR-060-B1U / 180620CD

#### REINSTALL TRIM.





### INFO

## **Products & Service**





http://www.ecs-electronics.nl/NL/catalogus/test\_gereedschap

### INFO

#### **SOCKET CONNECTION**

| DIN/ISO<br>1724 | <b>\( \frac{1}{2} \)</b> | <b>◆</b> ()≢ | <u></u> 1-7 | $\Rightarrow$ | -¦Ç-   | STOP  | - <u>'</u> Ö- |
|-----------------|--------------------------|--------------|-------------|---------------|--------|-------|---------------|
|                 | 1/L                      | 2            | 3/31        | 4/R           | 5/58-R | 6/54  | 7/58-L        |
| Pmax            | 21W                      | 21W