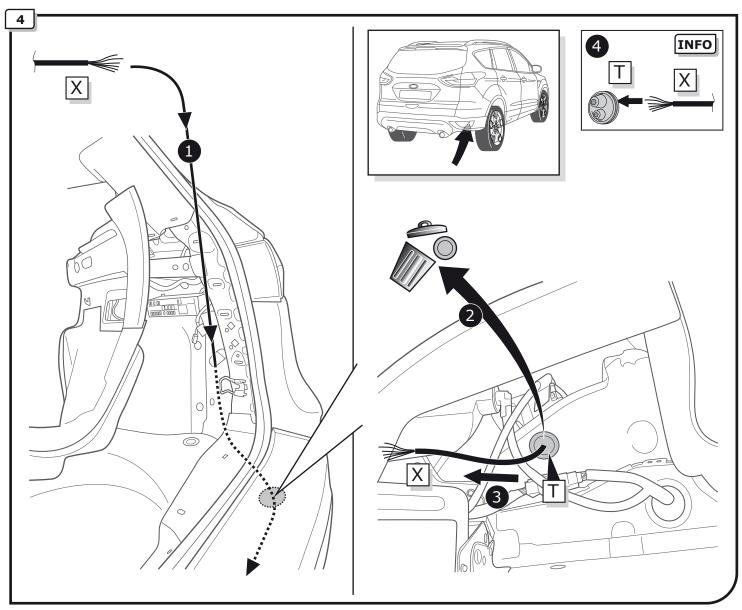

## UN-243-YZ Reverse lamp pre-wire extension

© ECS Electronics B.V. Pag. 10 FR-060-B1U / 180620CD