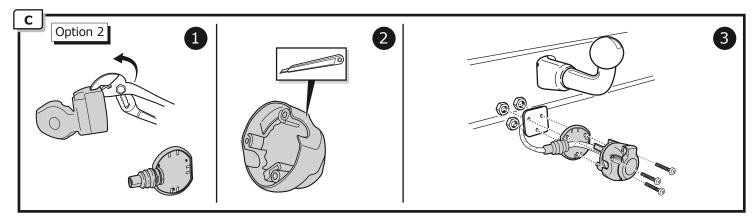

tting manuals are subject to alteration without notice, please ensure that these instructions are read and fully understood before commencing installation.
- Do not overload circuits; the maximum loads per connection are detailed in this manual.
- Attention! Before Installation, please read this manual carefully and inform your customer to consult the vehicle owners manual to check for any vehicle modifications required before towing.
- In the event of functional problems, troubleshooting must be limited to about 0.5 hours, contact the technical support: ukts@ecs-electronics.com / 07440 202 052.



# **Part list**



© ECS Electronics B.V. Pag. 2 FR-060-B1U / 180620CD







© ECS Electronics B.V. Pag. 3 FR-060-B1U / 180620CD





© ECS Electronics B.V. Pag. 4 FR-060-B1U / 180620CD











© ECS Electronics B.V. Pag. 5 FR-060-B1U / 180620CD





© ECS Electronics B.V. Pag. 6 FR-060-B1U / 180620CD







© ECS Electronics B.V. Pag. 7 FR-060-B1U / 180620CD







TEST ALL THE CIRCUITS WITH A TEST DEVICE WITH THE CORRECT POWER LOAD FOR EACH FUNCTION. A TEST DEVICE WITH LED'S CANNOT BE USED FOR THIS PURPOSE.

© ECS Electronics B.V. Pag. 8 FR-060-B1U / 180620CD

#### REINSTALL TRIM.





### INFO

## **Products & Service**





http://www.ecs-electronics.nl/NL/catalogus/test\_gereedschap

### INFO

#### **SOCKET CONNECTION**

| DIN/ISO<br>1724 | <b>\( \frac{1}{2} \)</b> | <b>◆</b> ()≢ | <u></u> 1-7 | $\Rightarrow$ | -¦Ç-   | STOP  | - <u>'</u> Ö- |
|-----------------|--------------------------|--------------|-------------|---------------|--------|-------|---------------|
|