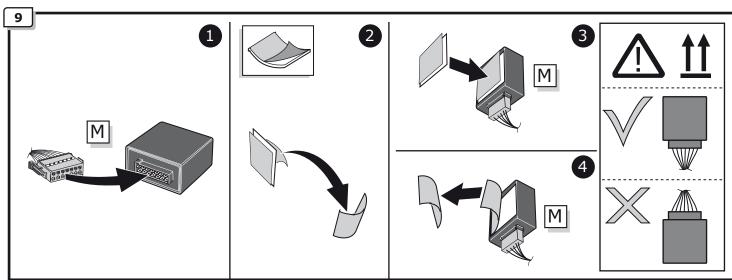

erstood before commencing installation.
- Do not overload circuits; the maximum loads per connection are detailed in this manual.
- Attention! Before Installation, please read this manual carefully and inform your customer to consult the vehicle owners manual to check for any vehicle modifications required before towing.
- In the event of functional problems, troubleshooting must be limited to about 0.5 hours, contact the technical support: ukts@ecs-electronics.com / 07440 202 052.



# **Part list**



© ECS Electronics B.V. Pag. 2 FR-060-B1U / 180620CD







© ECS Electronics B.V. Pag. 3 FR-060-B1U / 180620CD





© ECS Electronics B.V. Pag. 4 FR-060-B1U / 180620CD











© ECS Electronics B.V. Pag. 5 FR-060-B1U / 180620CD





© ECS Electronics B.V. Pag. 6 FR-060-B1U / 180620CD







© ECS Electronics B.V. Pag. 7 FR-060-B1U / 180620CD







TEST ALL THE CIRCUITS WITH A TEST DEVICE WITH THE CORRECT POWER LOAD FOR EACH FUNCTION. A TEST DEVICE WITH LED'S CANNOT BE USED FOR THIS PURPOSE.

© ECS Electronics B.V. Pag. 8 FR-060-B1U / 180620CD

#### REINSTALL TRIM.





### INFO

## **Products & Service**





http://www.ecs-electronics.nl/NL/catalogus/test\_gereedschap

### INFO

#### **SOCKET CONNECTION**

| DIN/ISO<br>1724 | <b>\( \frac{1}{2} \)</b> | <b>◆</b> ()≢ | <u></u> 1-7 | $\Rightarrow$ | -¦Ç-   | STOP  | - <u>'</u> Ö- |
|-----------------|--------------------------|--------------|-------------|---------------|--------|-------|---------------|
|                 | 1/L                      | 2            | 3/31        | 4/R           | 5/58-R | 6/54  | 7/58-L