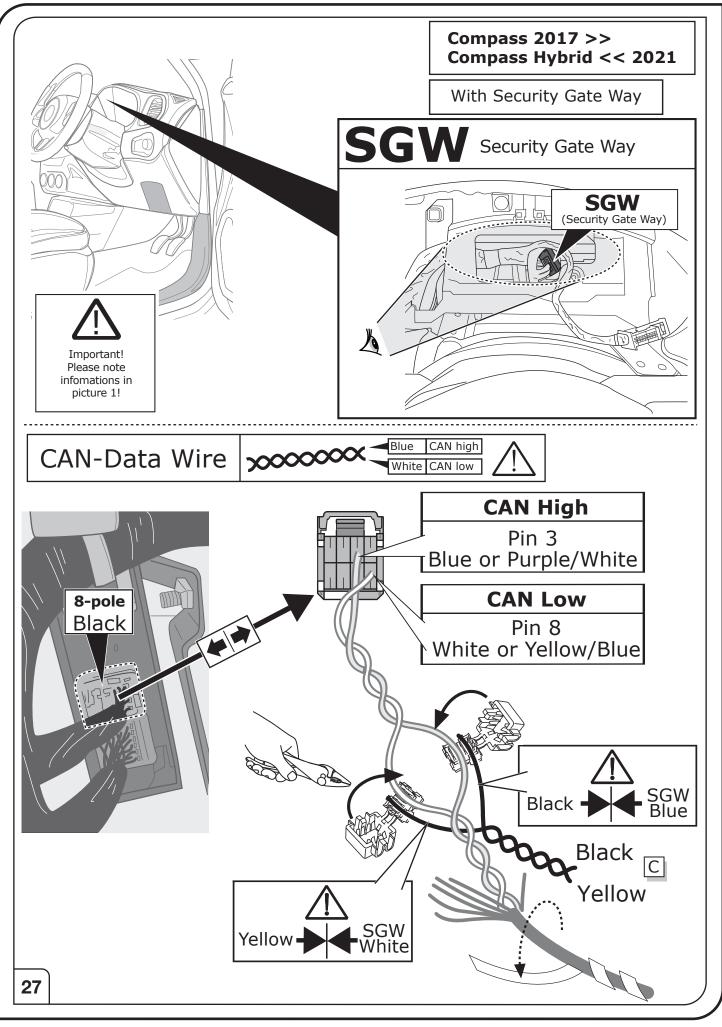

Depending on the type of trailer module used in this electric kit, diagnostic interrogation with the vehicle's electrical system may be limited or will not function. The error memory inside the trailer module may not be able to be accessed by vehicle manufacturers diagnostic system.

Error logs relating to the trailer electrical equipment, that may be generated in the vehicle manufacturers diagnostic system as a result of a test procedure, may be due to the incorrect installation of the towing electric kit or the false activation of the trailer module.