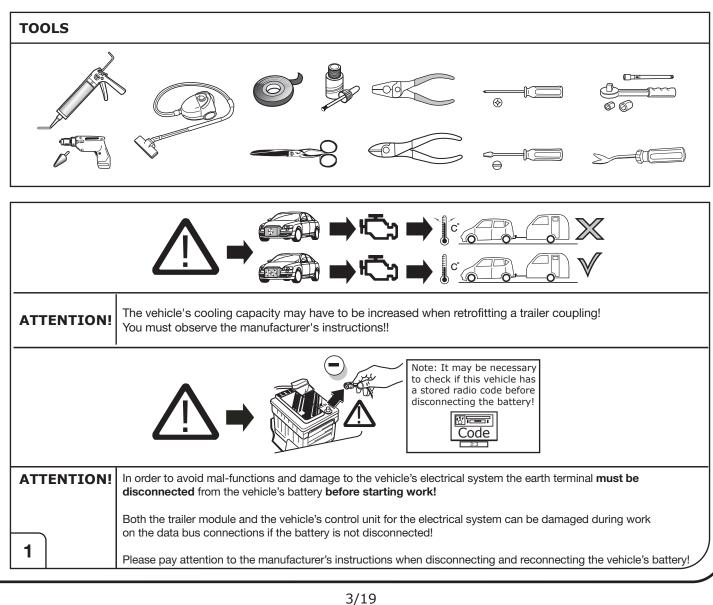

## Part No: FI-048-13MU

**5** 08.00 - 11.00 a 12.00 - 05.00

This electric kit has to be installed by a professional workshop or a suitable qualified person.

The installation instructions must have been read and fully understood before the start of any installation. Please contact your wiring kit provider or the hotline shown in the footer should you need assistance!