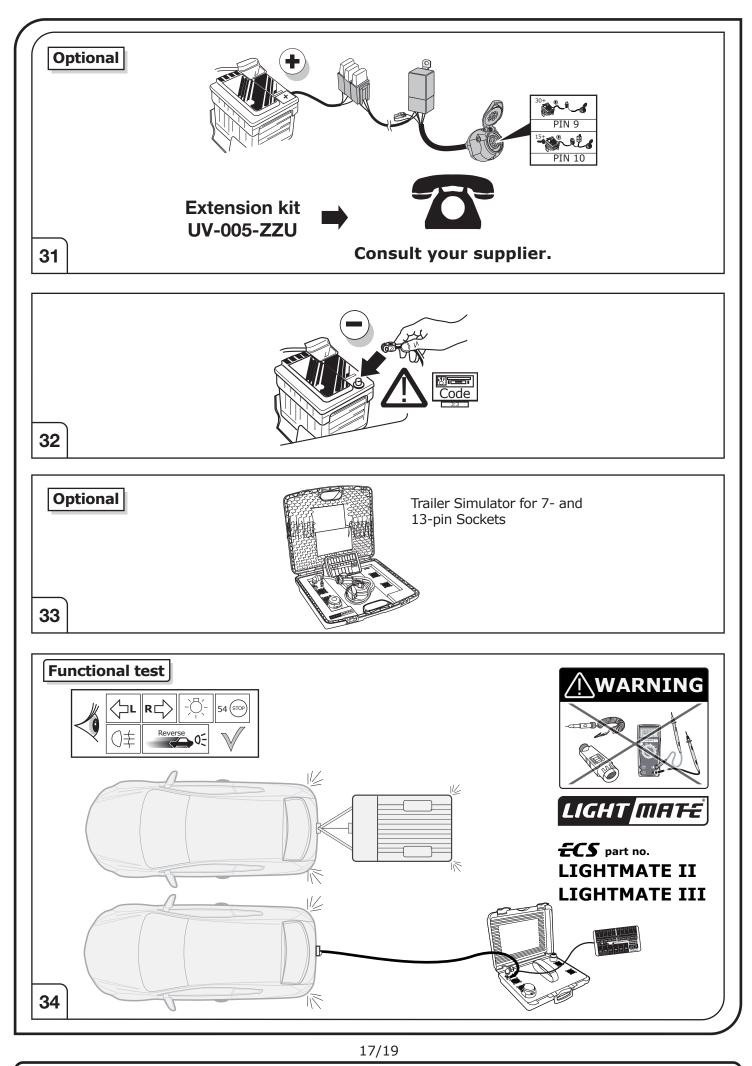

→ If in doubt, limit the time for troubleshooting to a max of 0,5 hours and call our Technical Support Team!

Please follow our instructions carefully and always test the towing electrics using a true lighting board or a specifically designed bulb tester. If an LED tester is used, ensure it is equipped with correct load resistors or malfunctions will occur!