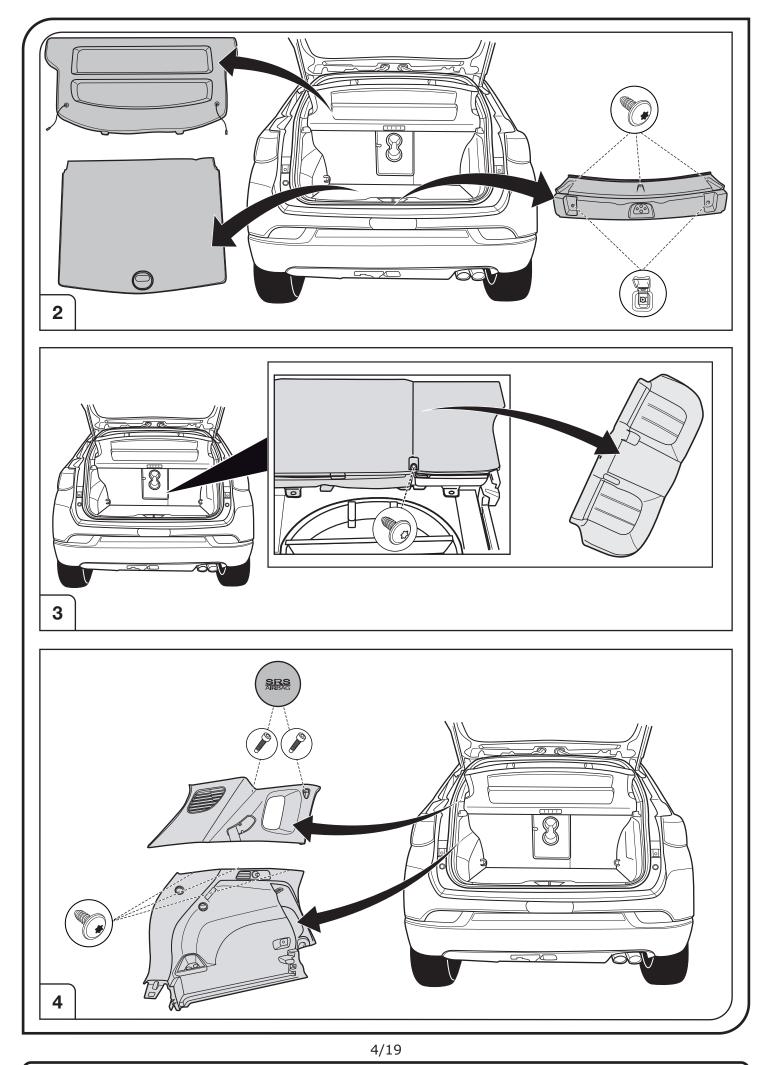

er battery /<br>13pin socket, chamber 10 |
|                | Trailer / trailer recognition                                   |
| B+/30          | Permanent current power supply                                  |
|                | Ground or Earth (31)                                            |
| $\overline{}$  | Ground connection battery terminal lug                          |
| +              | Positive connection battery terminal lug                        |
|                |                                                                 |





ECS Electronics UK 20 Speedwell Close Huntington Chester, CH3 6DX

SALE: +44 (0) 7590 564639 TECHNICAL: +44 (0) 7440 202052 WEB: www.ecs-electronicsuk.co.uk Email-sales: uksales@ecs-elecrtronics.com Email-technical: ukts@ecs-electronics.com



SALE: +44 (0) 7590 564639 TECHNICAL: +44 (0) 7440 202052 WEB: www.ecs-electronicsuk.co.uk

Email-sales: uksales@ecs-elecrtronics.com Email-technical: ukts@ecs-electronics.com



SALE: +44 (0) 7590 564639 TECHNICAL: +44 (0) 7440 202052 WEB: www.ecs-electronicsuk.co.uk Email-sales: uksales@ecs-elecrtronics.com Email-technical: ukts@ecs-electronics.com



SALE: +44 (0) 7590 564639 TECHNICAL: +44 (0) 7440 202052 WEB: www.ecs-electronicsuk.co.uk Email-sales: uksales@ecs-elecrtronics.com Email-technical: ukts@ecs-electronics.com



SALE: +44 (0) 7590 564639 TECHNICAL: +44 (0) 7440 202052 WEB: www.ecs-electronicsuk.co.uk Email-sales: uksales@ecs-elecrtronics.com Email-technical: ukts@ecs-electronics.com



ECS Electronics UK 20 Speedwell Close Huntington Chester, CH3 6DX

SALE: +44 (0) 7590 564