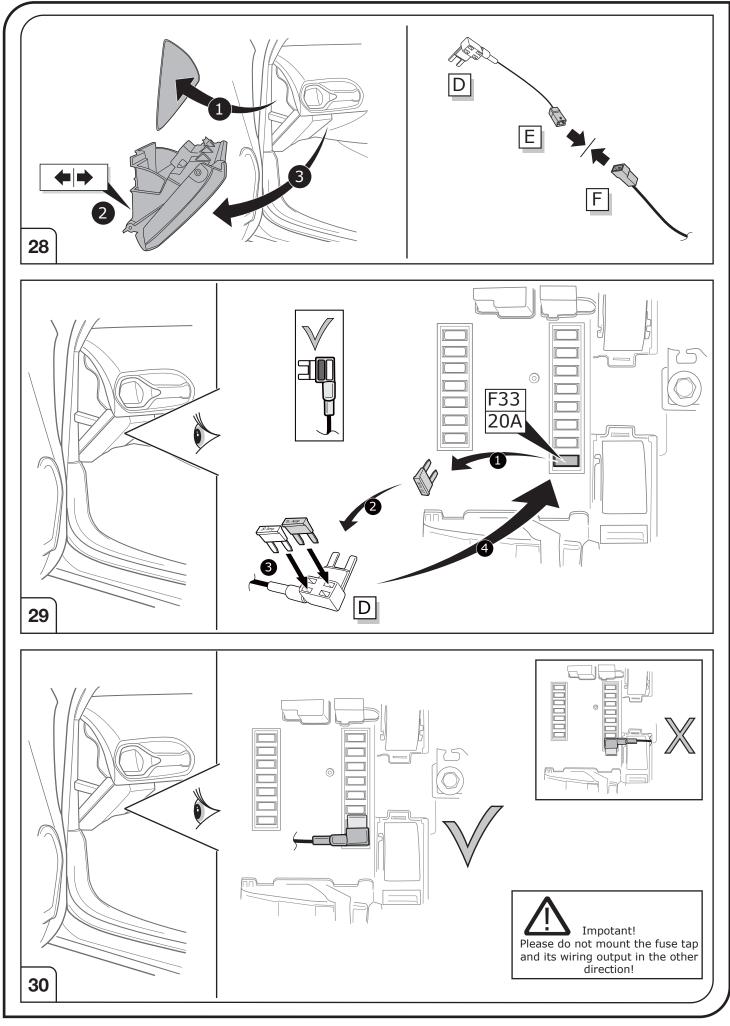

All warranty claims will be forfeited if the electric kit or components contained therein are used incorrectly or modified. If a towing socket adaptor has been used to connect to the trailer or bike rack, this must be removed from the trailer socket once the trailer or bike rack has been disconnected.