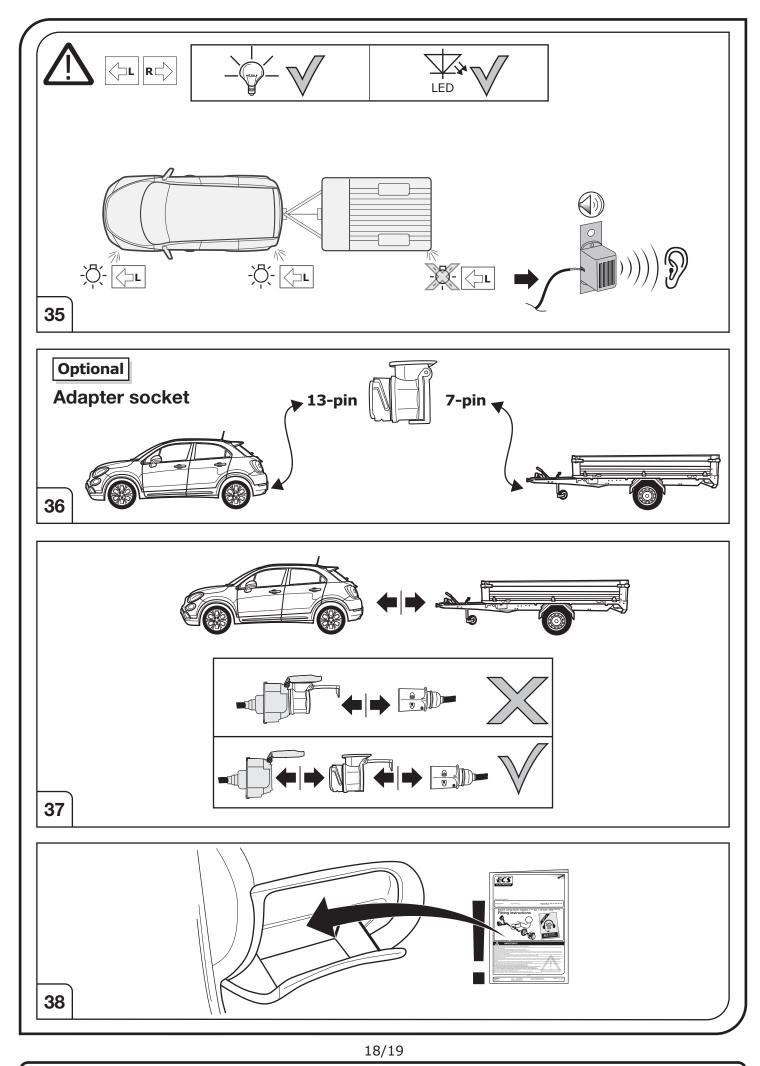

All warranty claims will be forfeited if the electric kit or components contained therein are used incorrectly or modified. If a towing socket adaptor has been used to connect to the trailer or bike rack, this must be removed from the trailer socket once the trailer or bike rack has been disconnected.

If the trailer or bike rack is not equipped with a rear fog lamp, depending on the towing vehicle type, the correct function of the towing kit cannot be guaranteed. In such cases, a rear fog lamp should be retro fitted.