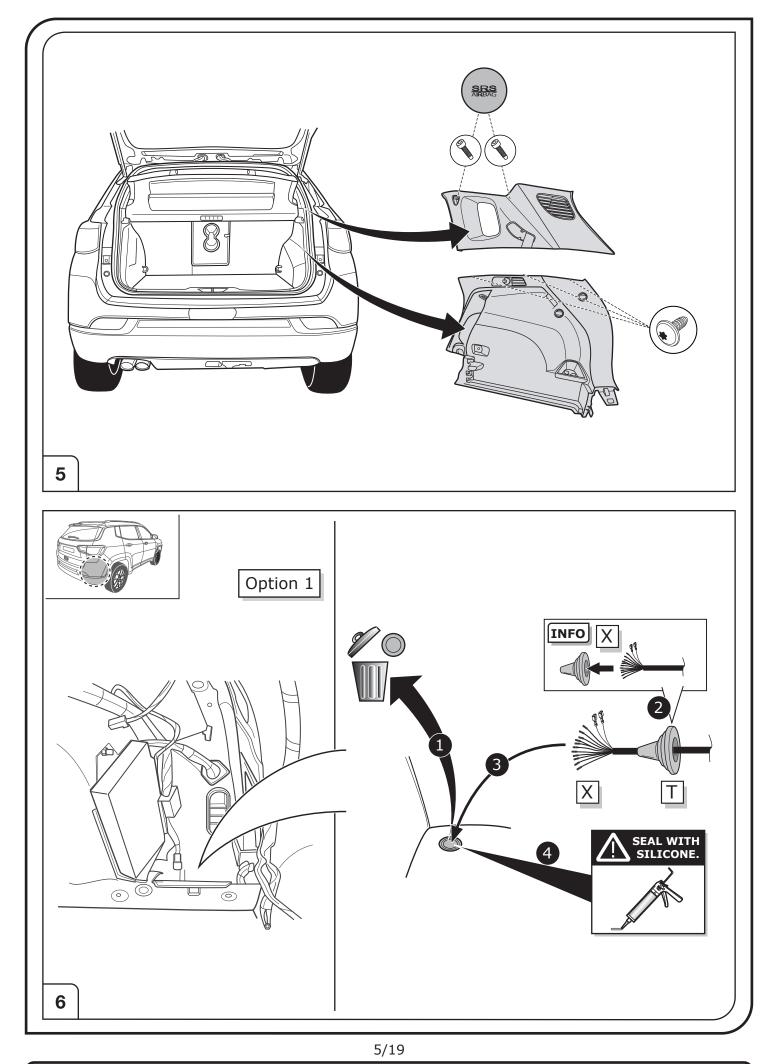

|
|                | Ground or Earth (31)                                            |
| $\overline{}$  | Ground connection battery terminal lug                          |
| +              | Positive connection battery terminal lug                        |
|                |                                                                 |





ECS Electronics UK 20 Speedwell Close Huntington Chester, CH3 6DX

SALE: +44 (0) 7590 564639 TECHNICAL: +44 (0) 7440 202052 WEB: www.ecs-electronicsuk.co.uk Email-sales: uksales@ecs-elecrtronics.com Email-technical: ukts@ecs-electronics.com



SALE: +44 (0) 7590 564639 TECHNICAL: +44 (0) 7440 202052 WEB: www.ecs-electronicsuk.co.uk

Email-sales: uksales@ecs-elecrtronics.com Email-technical: ukts@ecs-electronics.com



SALE: +44 (0) 7590 564639 TECHNICAL: +44 (0) 7440 202052 WEB: www.ecs-electronicsuk.co.uk Email-sales: uksales@ecs-elecrtronics.com Email-technical: ukts@ecs-electronics.com



SALE: +44 (0) 7590 564639 TECHNICAL: +44 (0) 7440 202052 WEB: www.ecs-electronicsuk.co.uk Email-sales: uksales@ecs-elecrtronics.com Email-technical: ukts@ecs-electronics.com



SALE: +44 (0) 7590 564639 TECHNICAL: +44 (0) 7440 202052 WEB: www.ecs-electronicsuk.co.uk Email-sales: uksales@ecs-elecrtronics.com Email-technical: ukts@ecs-electronics.com



ECS Electronics UK 20 Speedwell Close Huntington Chester, CH3 6DX

SALE: +44 (0) 7590 564639 TECHNICAL: +44 (0) 7440 202052 WEB: www.ecs-electronicsuk.co.uk Email-sales: uksales@ecs-elecrtronics.com Email-technical: ukts@ecs-electronics.com



SALE: +44 (0) 7590 5646