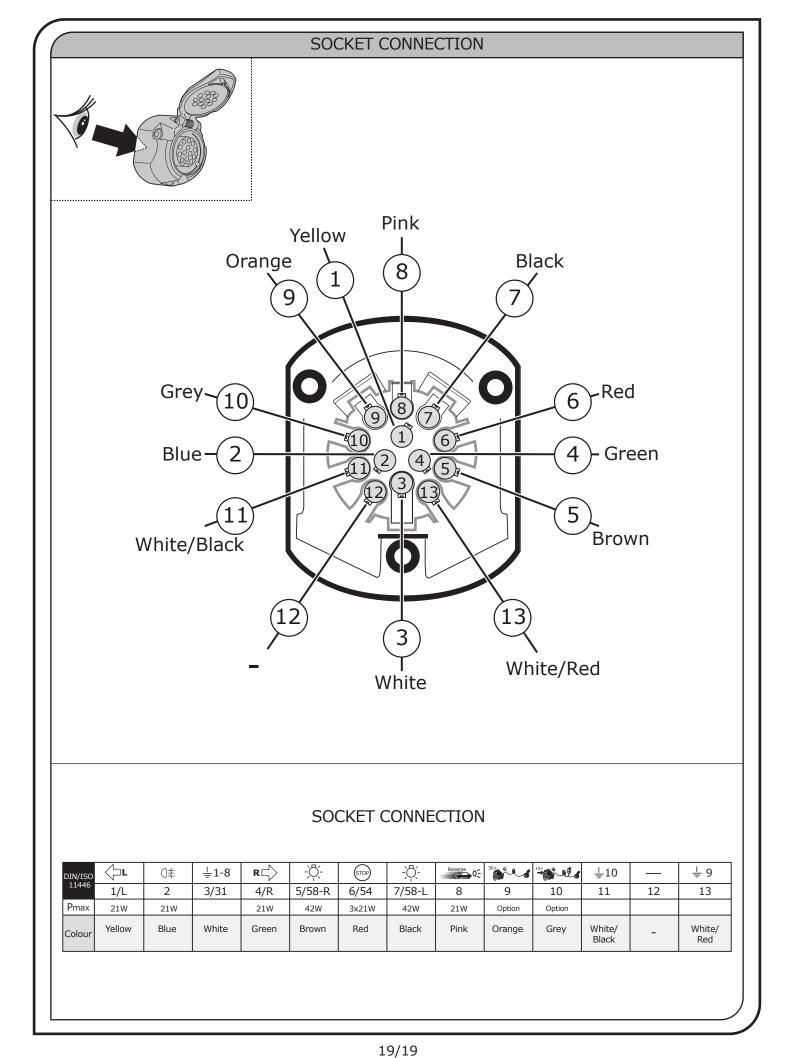

## SYMBOL EXPLANATION

| - <u>`</u> Ŏ҉- | Left (58-L) respectively<br>Right (58-R) tail light             |
|----------------|-----------------------------------------------------------------|
| 54 STOP        | Stop light (54) /<br>high mounted, third stop light (54)        |
|                | Turn signal indicator left                                      |
|                | Turn signal indicator right                                     |
| Ę              | Rear fog light(s)                                               |
| Reverse 05     | Reversing light(s)                                              |
| 30+            | Permanent power supply /<br>13pin socket, chamber 9             |
| 15+            | Charging wire for trailer battery /<br>13pin socket, chamber 10 |
|                | Trailer / trailer recognition                                   |
| B+/30          | Permanent current power supply                                  |
|                | Ground or Earth (31)                                            |
| $\overline{}$  | Ground connection battery terminal lug                          |
| +              | Positive connection battery terminal lug                        |
|                |                                                                 |