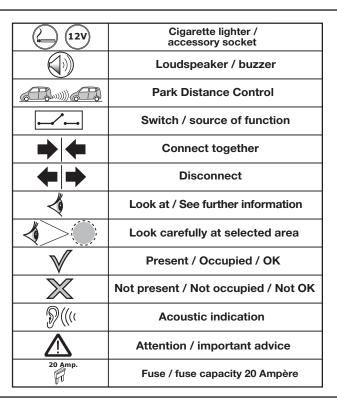

## SYMBOL EXPLANATION

| - <u>`</u> Ŏ҉- | Left (58-L) respectively<br>Right (58-R) tail light             |
|----------------|-----------------------------------------------------------------|
| 54 STOP        | Stop light (54) /<br>high mounted, third stop light (54)        |
|                | Turn signal indicator left                                      |
|                | Turn signal indicator right                                     |
| Ę              | Rear fog light(s)                                               |
| Reverse 05     | Reversing light(s)                                              |
| 30+            | Permanent power supply /<br>13pin socket, chamber 9             |
| 15+            | Charging wire for trailer battery /<br>13pin socket, chamber 10 |
|                | Trailer / trailer recognition                                   |
| B+/30          | Permanent current power supply                                  |
|                | Ground or Earth (31)                                            |
| $\overline{}$  | Ground connection battery terminal lug                          |
| +              | Positive connection battery terminal lug                        |
|                |                                                                 |