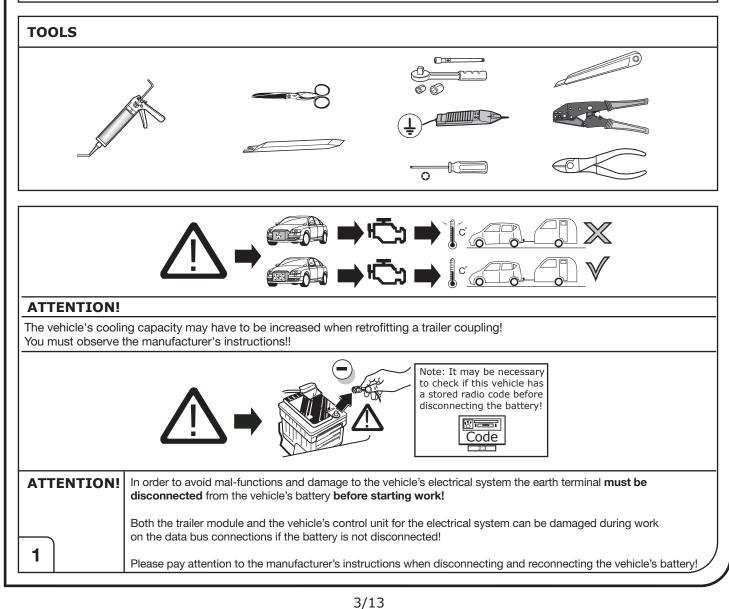

lighter /<br>accessory socket |
|--------------|-----------------------------------------|
|              | Loudspeaker / buzzer                    |
|              | Park Distance Control                   |
|              | Switch / source of function             |
| •            | Connect together                        |
| •            | Disconnect                              |
| <b>A</b>     | Look at / See further information       |
|              | Look carefully at selected area         |
| $\checkmark$ | Present / Occupied / OK                 |
| $\mathbb{X}$ | Not present / Not occupied / Not OK     |
| D ((((       | Acoustic indication                     |
| $\triangle$  | Attention / important advice            |
| 20 Amp.      | Fuse / fuse capacity 20 Ampère          |



ECS Electronics UK The Old Dyehouse Macclesfield Cheshire, SK11 7RN UK

SALE: +44 (0) 7980 847124 TECHNICAL: +44 (0) 7440 202052 WEB: www.ecs-electronicsuk.co.uk Email-sales: uksales@ecs-elecrtronics.com Email-technical: ukts@ecs-electronics.com



SALE: +44 (0) 7980 847124 TECHNICAL: +44 (0) 7440 202052 WEB: www.ecs-electronicsuk.co.uk Email-sales: uksales@ecs-elecrtronics.com Email-technical: ukts@ecs-electronics.com



SALE: +44 (0) 7980 847124 TECHNICAL: +44 (0) 7440 202052 WEB: www.ecs-electronicsuk.co.uk Email-sales: uksales@ecs-elecrtronics.com Email-technical: ukts@ecs-electronics.com



6/13

ECS Electronics UK The Old Dyehouse Macclesfield Cheshire, SK11 7RN UK

SALE: +44 (0) 7980 847124 TECHNICAL: +44 (0) 7440 202052 WEB: www.ecs-electronicsuk.co.uk Email-sales: uksales@ecs-el