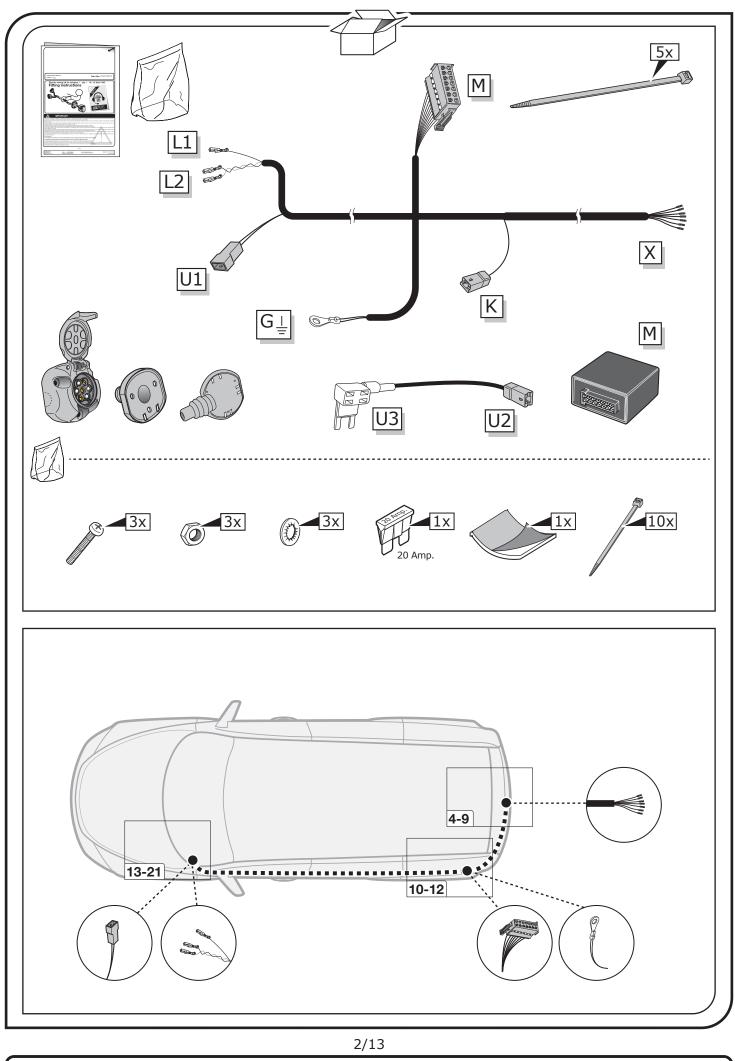

SALE: +44 (0) 7980 847124 TECHNICAL: +44 (0) 7440 202052 WEB: www.ecs-electronicsuk.co.uk Email-sales: uksales@ecs-elecrtronics.com Email-technical: ukts@ecs-electronics.com

## SYMBOL EXPLANATION

| - <u>`</u> Ŏ҉-        | Left (58-L) respectively<br>Right (58-R) tail light             |
|-----------------------|-----------------------------------------------------------------|
| 54 (STOP)             | Stop light (54) /<br>high mounted, third stop light (54)        |
|                       | Turn signal indicator left                                      |
|                       | Turn signal indicator right                                     |
| Ę                     | Rear fog light(s)                                               |
| Reverse 0             | Reversing light(s)