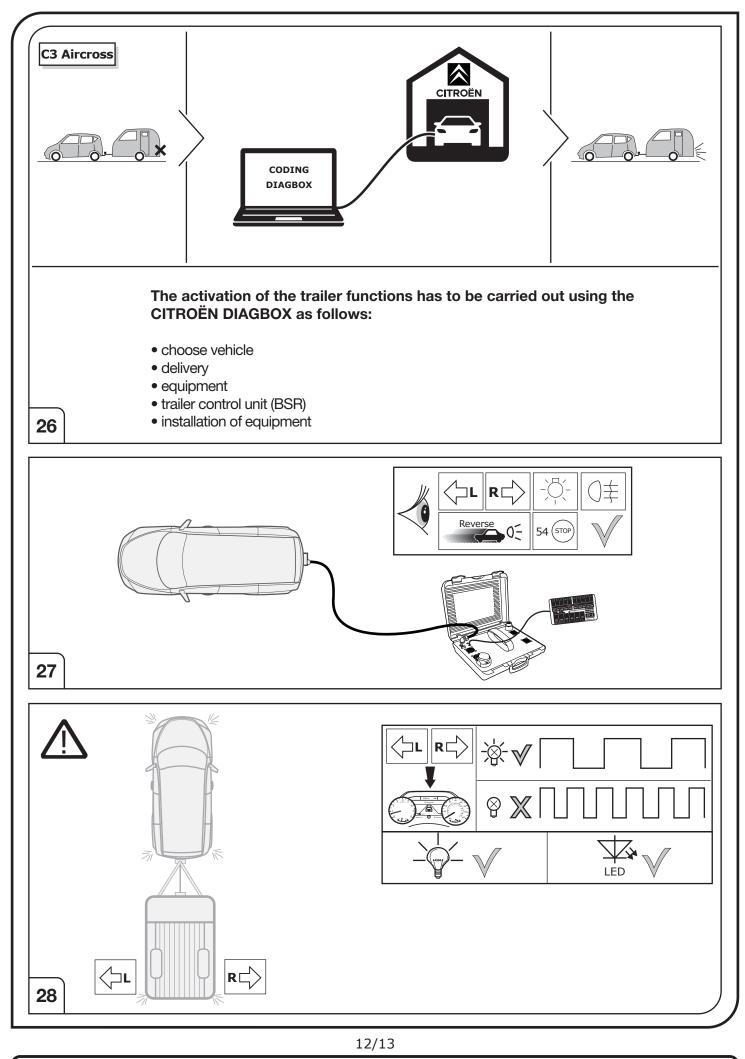

## SYMBOL EXPLANATION

| - <u>`</u> Ŏ҉-        | Left (58-L) respectively<br>Right (58-R) tail light             |
|-----------------------|-----------------------------------------------------------------|
| 54 (STOP)             | Stop light (54) /<br>high mounted, third stop light (54)        |
|                       | Turn signal indicator left                                      |
|                       | Turn signal indicator right                                     |
| Ę                     | Rear fog light(s)                                               |
| Reverse 0             | Reversing light(s)                                              |
| 30+                   | Permanent power supply /<br>13pin socket, chamber 9             |
| 15+                   | Charging wire for trailer battery /<br>13pin socket, chamber 10 |
|                       | Trailer / trailer recognition                                   |
| B+/30                 | Permanent current power supply                                  |
|                       | Ground or Earth (31)                                            |
| $\overline{\bigcirc}$ | Ground connection battery terminal lug                          |
| •                     | Positive connection battery terminal lug                        |
|                       |                                                                 |

|              | Cigarette lighter /<br>accessory socket |
|--------------|-----------------------------------------|
|              | Loudspeaker / buzzer                    |
|              | Park Distance Control                   |
|              | Switch / source of function             |
| •            | Connect together                        |
| •            | Disconnect                              |
| <b>A</b>     | Look at / See further information       |
|              | Look carefully at selected area         |
| $\checkmark$ | Present / Occupied / OK                 |
| $\mathbb{X}$ | Not present / Not occupied / Not OK     |
| D ((((       | Acoustic indication                     |
| $\triangle$  | Attention / important advice            |
| 20 Amp.      | Fuse / fuse capacity 20 Ampère          |